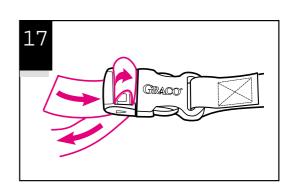

To remove the seat belt, follow steps 17 and 18.

To rethread buckle, reverse steps.

**CHECK** by pulling on seat belt. Belt should not slip.